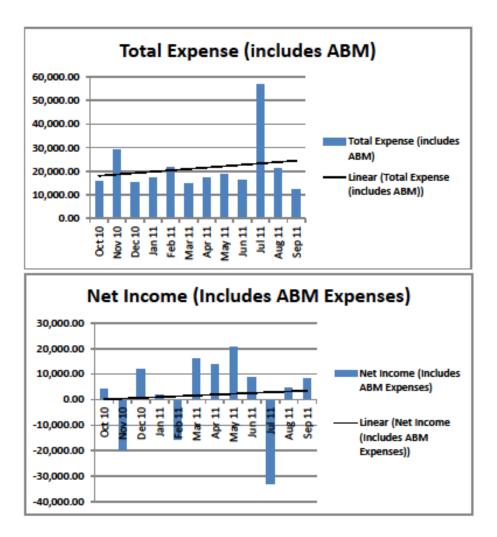

## The Augustine Fellowship, S.L.A.A., F.W.S

| Pro | fit & | Loss |  |
|-----|-------|------|--|
|     |       |      |  |

| Cash Basis Profit & Loss |         |                                     |           |           |           |           |                        |           |           |           |           |           |           |           |            |
|--------------------------|---------|-------------------------------------|-----------|-----------|-----------|-----------|------------------------|-----------|-----------|-----------|-----------|-----------|-----------|-----------|------------|
|                          |         |                                     |           |           |           | Octobe    | <sup>•</sup> 2010 thro | ugh Sep   | tember 2  | )11       |           |           |           |           |            |
|                          |         |                                     | Oot 10    | Nov 10    | Deo 10    | Jan 11    | Feb 11                 | Mar 11    | Apr 11    | May 11    | Jun 11    | Jul 11    | Aug 11    | 8ep 11    | TOTAL      |
| Ord                      | inary   | Income/Expense                      |           |           |           |           |                        |           |           |           |           |           |           |           |            |
| Inco                     | me      |                                     |           |           |           |           |                        |           |           |           |           |           |           |           |            |
|                          | 4000    | 0 - ABC/M Income                    |           |           |           |           |                        |           |           |           |           |           |           |           |            |
|                          |         | 40100 · ABC/M Fundraiser Income     | 0.00      | 0.00      | 0.00      | 0.00      | 0.00                   | 0.00      | 0.00      | 0.00      | 0.00      | 1,914.00  | 0.00      | 0.00      | 1,914.00   |
|                          |         | 40200 - ABC/M Registration          | 0.00      | 0.00      | 0.00      | 0.00      | 0.00                   | 8,825.00  | 11,290.00 | 20,285.00 | 3,045.00  | -625.00   | 0.00      | 0.00      | 42,820.00  |
|                          | Tota    | I 40000 - ABC/M Income              | 0.00      | 0.00      | 0.00      | 0.00      | 0.00                   | 8,825.00  | 11,290.00 | 20,285.00 | 3,045.00  | 1,289.00  | 0.00      | 0.00      | 44,734.00  |
|                          | 4200    | 0 - Contribution Income             |           |           |           |           |                        |           |           |           |           |           |           |           |            |
|                          |         | 42100 · Groups                      | 8,597.94  | 2,147.27  | 5,688.24  | 4,407.33  | 1,130.70               | 5,161.02  | 2,393.07  | 4,120.25  | 3,534.52  | 3,050.65  | 4,408.01  | 2,964.14  | 47,603.14  |
|                          |         | 42200 · Individuals                 | 951.83    | 13,011.25 | 5,096.15  | 1,781.23  | 485.00                 | 1,526.95  | 1,013.84  | 754.12    | 689.30    | 3,138.50  | 651.80    | 1,103.67  | 30,203.64  |
|                          |         | 42300 · Intergroups                 | 2,306.43  | 1,500.00  | 5,335.27  | 2,733.69  | 100.60                 | 1,399.70  | 4,712.78  | 526.88    | 3,432.24  | 1,511.74  | 1,847.54  | 986.15    | 26,393.02  |
|                          | Tota    | 42000 - Contribution Income         | 11,856.20 | 16,658.52 | 16,119.66 | 8,922.25  | 1,716.30               | 8,087.67  | 8,119.69  | 5,401.25  | 7,656.06  | 7,700.89  | 6,907.35  | 5,053.96  | 104,199.80 |
|                          | 4900    | 0 - Sales Income                    | 13,685.71 | 13,612.21 | 14,870.72 | 21,181.51 | 12,410.53              | 18,290.04 | 11,696.50 | 16,051.34 | 14,840.68 | 17,530.49 | 21,282.06 | 15,557.81 | 191,009.60 |
|                          | 4810    | ið - Shipping                       | 2,218.99  | 2,766.14  | 2,039.43  | 2,252.46  | 1,434.39               | 2,916.09  | 2,378.10  | 2,061.02  | 2,743.38  | 2,896.68  | 2,162.92  | 3,032.21  | 28,901.81  |
|                          | 4911    | 0 - Subsidies                       |           |           |           |           |                        |           |           |           |           |           |           |           |            |
|                          |         | 48800 · Merchandice Lost in Transit | 0.00      | 0.00      | 0.00      | -6,625.84 | -1,094.27              | -2,174.10 | -3.03     | 0.00      | -40.47    | 0.00      | 0.00      | 0.00      | -9,937.71  |
|                          |         | 49110 - Subsidies - Other           | -547.00   | 0.00      | 0.00      | 0.00      | 0.00                   | 0.00      | -56.50    | -492.55   | -31.85    | -198.08   | -130.68   | 0.00      | -1,456.66  |
|                          | Tota    | l 49110 - Subsidies                 | -547.00   | 0.00      | 0.00      | -6,625.84 | -1,094.27              | -2,174.10 | -59.53    | -492.55   | -72.32    | -198.08   | -130.68   | 0.00      | -11,394.37 |
|                          | 4990    | 1 - Unoategorized Income            | 0.00      | 0.00      | 0.00      | 0.00      | 0.00                   | 0.00      | 0.00      | 0.00      | 0.00      | 0.00      | 0.00      | 294.40    | 294.40     |
|                          | 4990    | 2 · Dues, Fees, Lloenses            | 0.00      | 206.00    | 0.00      | 0.00      | 0.00                   | 0.00      | 1,483.00  | 0.00      | 0.00      | 0.00      | 0.00      | 0.00      | 1,689.00   |
| Totz                     | il inoc | me                                  | 27,213.90 | 33,242.87 | 33,029.81 | 25,730.38 | 14,466.95              | 35,944.70 | 34,907.76 | 43,306.06 | 28,212.80 | 29,218.98 | 30,221.65 | 23,938.38 | 359,434.24 |
| Cos                      | t of G  | oods Sold                           |           |           |           |           |                        |           |           |           |           |           |           |           |            |
|                          | 6000    | 0 · Cost of Goods Sold              |           |           |           |           |                        |           |           |           |           |           |           |           |            |
|                          |         | 60900 - Shipping Expense            | 5,500.00  | 6,322.13  | 2,567.52  | 2,162.66  | 2,322.99               | 1,890.32  | 1,879.44  | 1,252.12  | 1,005.86  | 2,762.02  | 1,501.78  | 1,857.47  | 31,024.31  |
|                          |         | 60860 · Shipping - For recent order | 0.00      | 0.00      | 0.00      | 1,023.07  | 282.97                 | 164.47    | 104.44    | 109.06    | 4.95      | 0.00      | 4.75      | 0.00      | 1,693.71   |
|                          |         | 70000 · Inventory adjustment        | 0.00      | 14,912.46 | 0.00      | -5.85     | 0.00                   | 0.00      | 240.56    | 0.00      | -0.92     | 0.00      | 0.00      | -452.17   | 14,694.08  |
|                          |         | 60000 · Cost of Goods Sold - Other  | 2,064.63  | 2,340.68  | 3,349.84  | 3,597.09  | 5,995.19               | 3,084.81  | 1,778.81  | 2,596.27  | 2,258.53  | 2,511.87  | 3,340.61  | 2,322.84  | 35,241.17  |
|                          | Tota    | I 60000 - Cost of Goods Sold        | 7,564.63  | 23,575.27 | 5,917.36  | 6,776.97  | 8,601.15               | 5,139.60  | 4,003.25  | 3,957.45  | 3,268.42  | 5,273.89  | 4,847.14  | 3,728.14  | 82,653.27  |
| Tota                     | I CO    | 38                                  | 7,564.63  | 23,575.27 | 5,917.36  | 6,776.97  | 8,601.15               | 5,139.60  | 4,003.25  | 3,957.45  | 3,268.42  | 5,273.89  | 4,847.14  | 3,728.14  | 82,653.27  |
| Gro                      | ss Pr   | ofit                                | 19,649.27 | 9,667.60  | 27,112.45 | 18,953.41 | 5,865.80               | 30,805.10 | 30,904.51 | 39,348.61 | 24,944.38 | 23,945.09 | 25,374.51 | 20,210.24 | 276,780.97 |
| Exp                      | ense    |                                     |           |           |           |           |                        |           |           |           |           |           |           |           |            |
|                          | 6000    | 0 · BOT                             |           |           |           |           |                        |           |           |           |           |           |           |           |            |