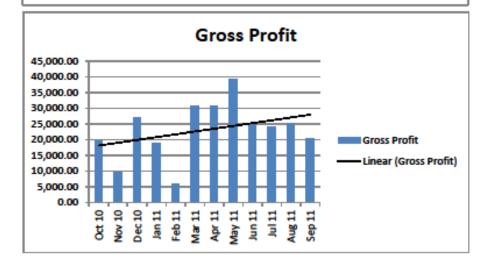

## The Augustine Fellowship, S.L.A.A., F.W.S

| Pro | fit & | Loss |  |
|-----|-------|------|--|
|     |       |      |  |

| Cash Basis Profit & Loss |         |                                     |           |           |           |           |                        |           |           |           |           |           |           |           |            |
|--------------------------|---------|-------------------------------------|-----------|-----------|-----------|-----------|------------------------|-----------|-----------|-----------|-----------|-----------|-----------|-----------|------------|
|                          |         |                                     |           |           |           | Octobe    | <sup>•</sup> 2010 thro | ugh Sep   | tember 2  | )11       |           |           |           |           |            |
|                          |         |                                     | Oot 10    | Nov 10    | Deo 10    | Jan 11    | Feb 11                 | Mar 11    | Apr 11    | May 11    | Jun 11    | Jul 11    | Aug 11    | 8ep 11    | TOTAL      |
| Ord                      | inary   | Income/Expense                      |           |           |           |           |                        |           |           |           |           |           |           |           |            |
| Inco                     | me      |                                     |           |           |           |           |                        |           |           |           |           |           |           |           |            |
|                          | 4000    | 0 - ABC/M Income                    |           |           |           |           |                        |           |           |           |           |           |           |           |            |
|                          |         | 40100 · ABC/M Fundraiser Income     | 0.00      | 0.00      | 0.00      | 0.00      | 0.00                   | 0.00      | 0.00      | 0.00      | 0.00      | 1,914.00  | 0.00      | 0.00      | 1,914.00   |
|                          |         | 40200 - ABC/M Registration          | 0.00      | 0.00      | 0.00      | 0.00      | 0.00                   | 8,825.00  | 11,290.00 | 20,285.00 | 3,045.00  | -625.00   | 0.00      | 0.00      | 42,820.00  |
|                          | Tota    | I 40000 - ABC/M Income              | 0.00      | 0.00      | 0.00      | 0.00      | 0.00                   | 8,825.00  | 11,290.00 | 20,285.00 | 3,045.00  | 1,289.00  | 0.00      | 0.00      | 44,734.00  |
|                          | 4200    | 0 - Contribution Income             |           |           |           |           |                        |           |           |           |           |           |           |           |            |
|                          |         | 42100 · Groups                      | 8,597.94  | 2,147.27  | 5,688.24  | 4,407.33  | 1,130.70               | 5,161.02  | 2,393.07  | 4,120.25  | 3,534.52  | 3,050.65  | 4,408.01  | 2,964.14  | 47,603.14  |
|                          |         | 42200 · Individuals                 | 951.83    | 13,011.25 | 5,096.15  | 1,781.23  | 485.00                 | 1,526.95  | 1,013.84  | 754.12    | 689.30    | 3,138.50  | 651.80    | 1,103.67  | 30,203.64  |
|                          |         | 42300 · Intergroups                 | 2,306.43  | 1,500.00  | 5,335.27  | 2,733.69  | 100.60                 | 1,399.70  | 4,712.78  | 526.88    | 3,432.24  | 1,511.74  | 1,847.54  | 986.15    | 26,393.02  |
|                          | Tota    | 42000 - Contribution Income         | 11,856.20 | 16,658.52 | 16,119.66 | 8,922.25  | 1,716.30               | 8,087.67  | 8,119.69  | 5,401.25  | 7,656.06  | 7,700.89  | 6,907.35  | 5,053.96  | 104,199.80 |
|                          | 4900    | 0 - Sales Income                    | 13,685.71 | 13,612.21 | 14,870.72 | 21,181.51 | 12,410.53              | 18,290.04 | 11,696.50 | 16,051.34 | 14,840.68 | 17,530.49 | 21,282.06 | 15,557.81 | 191,009.60 |
|                          | 4810    | ið - Shipping                       | 2,218.99  | 2,766.14  | 2,039.43  | 2,252.46  | 1,434.39               | 2,916.09  | 2,378.10  | 2,061.02  | 2,743.38  | 2,896.68  | 2,162.92  | 3,032.21  | 28,901.81  |
|                          | 4911    | 0 - Subsidies                       |           |           |           |           |                        |           |           |           |           |           |           |           |            |
|                          |         | 48800 · Merchandice Lost in Transit | 0.00      | 0.00      | 0.00      | -6,625.84 | -1,094.27              | -2,174.10 | -3.03     | 0.00      | -40.47    | 0.00      | 0.00      | 0.00      | -9,937.71  |
|                          |         | 49110 - Subsidies - Other           | -547.00   | 0.00      | 0.00      | 0.00      | 0.00                   | 0.00      | -56.50    | -492.55   | -31.85    | -198.08   | -130.68   | 0.00      | -1,456.66  |
|                          | Tota    | l 49110 - Subsidies                 | -547.00   | 0.00      | 0.00      | -6,625.84 | -1,094.27              | -2,174.10 | -59.53    | -492.55   | -72.32    | -198.08   | -130.68   | 0.00      | -11,394.37 |
|                          | 4990    | 1 - Unoategorized Income            | 0.00      | 0.00      | 0.00      | 0.00      | 0.00                   | 0.00      | 0.00      | 0.00      | 0.00      | 0.00      | 0.00      | 294.40    | 294.40     |
|                          | 4990    | 2 · Dues, Fees, Lloenses            | 0.00      | 206.00    | 0.00      | 0.00      | 0.00                   | 0.00      | 1,483.00  | 0.00      | 0.00      | 0.00      | 0.00      | 0.00      | 1,689.00   |
| Totz                     | il inoc | me                                  | 27,213.90 | 33,242.87 | 33,029.81 | 25,730.38 | 14,466.95              | 35,944.70 | 34,907.76 | 43,306.06 | 28,212.80 | 29,218.98 | 30,221.65 | 23,938.38 | 359,434.24 |
| Cos                      | t of G  | oods Sold                           |           |           |           |           |                        |           |           |           |           |           |           |           |            |
|                          | 6000    | 0 · Cost of Goods Sold              |           |           |           |           |                        |           |           |           |           |           |           |           |            |
|                          |         | 60900 - Shipping Expense            | 5,500.00  | 6,322.13  | 2,567.52  | 2,162.66  | 2,322.99               | 1,890.32  | 1,879.44  | 1,252.12  | 1,005.86  | 2,762.02  | 1,501.78  | 1,857.47  | 31,024.31  |
|                          |         | 60860 · Shipping - For recent order | 0.00      | 0.00      | 0.00      | 1,023.07  | 282.97                 | 164.47    | 104.44    | 109.06    | 4.95      | 0.00      | 4.75      | 0.00      | 1,693.71   |
|                          |         | 70000 · Inventory adjustment        | 0.00      | 14,912.46 | 0.00      | -5.85     | 0.00                   | 0.00      | 240.56    | 0.00      | -0.92     | 0.00      | 0.00      | -452.17   | 14,694.08  |
|                          |         | 60000 · Cost of Goods Sold - Other  | 2,064.63  | 2,340.68  | 3,349.84  | 3,597.09  | 5,995.19               | 3,084.81  | 1,778.81  | 2,596.27  | 2,258.53  | 2,511.87  | 3,340.61  | 2,322.84  | 35,241.17  |
|                          | Tota    | I 60000 - Cost of Goods Sold        | 7,564.63  | 23,575.27 | 5,917.36  | 6,776.97  | 8,601.15               | 5,139.60  | 4,003.25  | 3,957.45  | 3,268.42  | 5,273.89  | 4,847.14  | 3,728.14  | 82,653.27  |
| Tota                     | I CO    | 38                                  | 7,564.63  | 23,575.27 | 5,917.36  | 6,776.97  | 8,601.15               | 5,139.60  | 4,003.25  | 3,957.45  | 3,268.42  | 5,273.89  | 4,847.14  | 3,728.14  | 82,653.27  |
| Gro                      | ss Pr   | ofit                                | 19,649.27 | 9,667.60  | 27,112.45 | 18,953.41 | 5,865.80               | 30,805.10 | 30,904.51 | 39,348.61 | 24,944.38 | 23,945.09 | 25,374.51 | 20,210.24 | 276,780.97 |
| Exp                      | ense    |                                     |           |           |           |           |                        |           |           |           |           |           |           |           |            |
|                          | 6000    | 0 · BOT                             |           |           |           |           |                        |           |           |           |           |           |           |           |            |