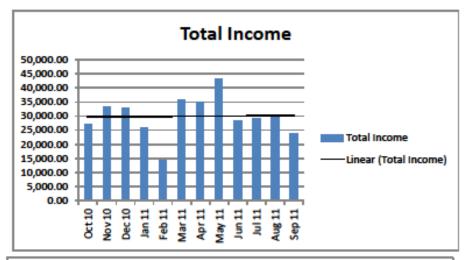

## The Augustine Fellowship, S.L.A.A., F.W.S

| Pro | fit & | Loss |  |
|-----|-------|------|--|
|     |       |      |  |

| Cash Basis Profit & Loss |         |                                     |           |           |           |           |                        |           |           |           |           |           |           |           |            |
|--------------------------|---------|-------------------------------------|-----------|-----------|-----------|-----------|------------------------|-----------|-----------|-----------|-----------|-----------|-----------|-----------|------------|
|                          |         |                                     |           |           |           | Octobe    | <sup>•</sup> 2010 thro | ugh Sep   | tember 2  | )11       |           |           |           |           |            |
|                          |         |                                     | Oot 10    | Nov 10    | Deo 10    | Jan 11    | Feb 11                 | Mar 11    | Apr 11    | May 11    | Jun 11    | Jul 11    | Aug 11    | 8ep 11    | TOTAL      |
| Ord                      | inary   | Income/Expense                      |           |           |           |           |                        |           |           |           |           |           |           |           |            |
| Inco                     | me      |                                     |           |           |           |           |                        |           |           |           |           |           |           |           |            |
|                          | 4000    | 0 - ABC/M Income                    |           |           |           |           |                        |           |           |           |           |           |           |           |            |
|                          |         | 40100 · ABC/M Fundraiser Income     | 0.00      | 0.00      | 0.00      | 0.00      | 0.00                   | 0.00      | 0.00      | 0.00      | 0.00      | 1,914.00  | 0.00      | 0.00      | 1,914.00   |
|                          |         | 40200 - ABC/M Registration          | 0.00      | 0.00      | 0.00      | 0.00      | 0.00                   | 8,825.00  | 11,290.00 | 20,285.00 | 3,045.00  | -625.00   | 0.00      | 0.00      | 42,820.00  |
|                          | Tota    | I 40000 - ABC/M Income              | 0.00      | 0.00      | 0.00      | 0.00      | 0.00                   | 8,825.00  | 11,290.00 | 20,285.00 | 3,045.00  | 1,289.00  | 0.00      | 0.00      | 44,734.00  |
|                          | 4200    | 0 - Contribution Income             |           |           |           |           |                        |           |           |           |           |           |           |           |            |
|                          |         | 42100 · Groups                      | 8,597.94  | 2,147.27  | 5,688.24  | 4,407.33  | 1,130.70               | 5,161.02  | 2,393.07  | 4,120.25  | 3,534.52  | 3,050.65  | 4,408.01  | 2,964.14  | 47,603.14  |
|                          |         | 42200 · Individuals                 | 951.83    | 13,011.25 | 5,096.15  | 1,781.23  | 485.00                 | 1,526.95  | 1,013.84  | 754.12    | 689.30    | 3,138.50  | 651.80    | 1,103.67  | 30,203.64  |
|                          |         | 42300 · Intergroups                 | 2,306.43  | 1,500.00  | 5,335.27  | 2,733.69  | 100.60                 | 1,399.70  | 4,712.78  | 526.88    | 3,432.24  | 1,511.74  | 1,847.54  | 986.15    | 26,393.02  |
|                          | Tota    | 42000 - Contribution Income         | 11,856.20 | 16,658.52 | 16,119.66 | 8,922.25  | 1,716.30               | 8,087.67  | 8,119.69  | 5,401.25  | 7,656.06  | 7,700.89  | 6,907.35  | 5,053.96  | 104,199.80 |
|                          | 4900    | 0 - Sales Income                    | 13,685.71 | 13,612.21 | 14,870.72 | 21,181.51 | 12,410.53              | 18,290.04 | 11,696.50 | 16,051.34 | 14,840.68 | 17,530.49 | 21,282.06 | 15,557.81 | 191,009.60 |
|                          | 4810    | ið - Shipping                       | 2,218.99  | 2,766.14  | 2,039.43  | 2,252.46  | 1,434.39               | 2,916.09  | 2,378.10  | 2,061.02  | 2,743.38  | 2,896.68  | 2,162.92  | 3,032.21  | 28,901.81  |
|                          | 4911    | 0 - Subsidies                       |           |           |           |           |                        |           |           |           |           |           |           |           |            |
|                          |         | 48800 · Merchandice Lost in Transit | 0.00      | 0.00      | 0.00      | -6,625.84 | -1,094.27              | -2,174.10 | -3.03     | 0.00      | -40.47    | 0.00      | 0.00      | 0.00      | -9,937.71  |
|                          |         | 49110 - Subsidies - Other           | -547.00   | 0.00      | 0.00      | 0.00      | 0.00                   | 0.00      | -56.50    | -492.55   | -31.85    | -198.08   | -130.68   | 0.00      | -1,456.66  |
|                          | Tota    | l 49110 - Subsidies                 | -547.00   | 0.00      | 0.00      | -6,625.84 | -1,094.27              | -2,174.10 | -59.53    | -492.55   | -72.32    | -198.08   | -130.68   | 0.00      | -11,394.37 |
|                          | 4990    | 1 - Unoategorized Income            | 0.00      | 0.00      | 0.00      | 0.00      | 0.00                   | 0.00      | 0.00      | 0.00      | 0.00      | 0.00      | 0.00      | 294.40    | 294.40     |
|                          | 4990    | 2 · Dues, Fees, Lloenses            | 0.00      | 206.00    | 0.00      | 0.00      | 0.00                   | 0.00      | 1,483.00  | 0.00      | 0.00      | 0.00      | 0.00      | 0.00      | 1,689.00   |
| Totz                     | il inoc | me                                  | 27,213.90 | 33,242.87 | 33,029.81 | 25,730.38 | 14,466.95              | 35,944.70 | 34,907.76 | 43,306.06 | 28,212.80 | 29,218.98 | 30,221.65 | 23,938.38 | 359,434.24 |
| Cos                      | t of G  | oods Sold                           |           |           |           |           |                        |           |           |           |           |           |           |           |            |
|                          | 6000    | 0 · Cost of Goods Sold              |           |           |           |           |                        |           |           |           |           |           |           |           |            |
|                          |         | 60900 - Shipping Expense            | 5,500.00  | 6,322.13  | 2,567.52  | 2,162.66  | 2,322.99               | 1,890.32  | 1,879.44  | 1,252.12  | 1,005.86  | 2,762.02  | 1,501.78  | 1,857.47  | 31,024.31  |
|                          |         | 60860 · Shipping - For recent order | 0.00      | 0.00      | 0.00      | 1,023.07  | 282.97                 | 164.47    | 104.44    | 109.06    | 4.95      | 0.00      | 4.75      | 0.00      | 1,693.71   |
|                          |         | 70000 · Inventory adjustment        | 0.00      | 14,912.46 | 0.00      | -5.85     | 0.00                   | 0.00      | 240.56    | 0.00      | -0.92     | 0.00      | 0.00      | -452.17   | 14,694.08  |
|                          |         | 60000 · Cost of Goods Sold - Other  | 2,064.63  | 2,340.68  | 3,349.84  | 3,597.09  | 5,995.19               | 3,084.81  | 1,778.81  | 2,596.27  | 2,258.53  | 2,511.87  | 3,340.61  | 2,322.84  | 35,241.17  |
|                          | Tota    | I 60000 - Cost of Goods Sold        | 7,564.63  | 23,575.27 | 5,917.36  | 6,776.97  | 8,601.15               | 5,139.60  | 4,003.25  | 3,957.45  | 3,268.42  | 5,273.89  | 4,847.14  | 3,728.14  | 82,653.27  |
| Tota                     | I CO    | 38                                  | 7,564.63  | 23,575.27 | 5,917.36  | 6,776.97  | 8,601.15               | 5,139.60  | 4,003.25  | 3,957.45  | 3,268.42  | 5,273.89  | 4,847.14  | 3,728.14  | 82,653.27  |
| Gro                      | ss Pr   | ofit                                | 19,649.27 | 9,667.60  | 27,112.45 | 18,953.41 | 5,865.80               | 30,805.10 | 30,904.51 | 39,348.61 | 24,944.38 | 23,945.09 | 25,374.51 | 20,210.24 | 276,780.97 |
| Exp                      | ense    |                                     |           |           |           |           |                        |           |           |           |           |           |           |           |            |
|                          | 6000    | 0 · BOT                             |           |           |           |           |                        |           |           |           |           |           |           |           |            |