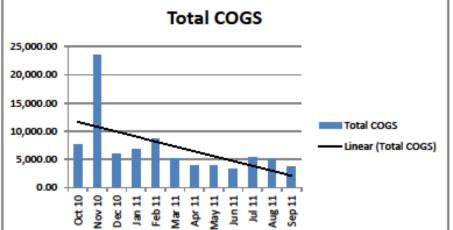

## The Augustine Fellowship, S.L.A.A., F.W.S

| Pro | fit & | Loss |  |
|-----|-------|------|--|
|     |       |      |  |

| Cash Basis Profit & Loss |         |                                     |           |           |           |           |                        |           |           |           |           |           |           |           |            |
|--------------------------|---------|-------------------------------------|-----------|-----------|-----------|-----------|------------------------|-----------|-----------|-----------|-----------|-----------|-----------|-----------|------------|
|                          |         |                                     |           |           |           | Octobe    | <sup>•</sup> 2010 thro | ugh Sep   | tember 2  | )11       |           |           |           |           |            |
|                          |         |                                     | Oot 10    | Nov 10    | Deo 10    | Jan 11    | Feb 11                 | Mar 11    | Apr 11    | May 11    | Jun 11    | Jul 11    | Aug 11    | 8ep 11    | TOTAL      |
| Ord                      | inary   | Income/Expense                      |           |           |           |           |                        |           |           |           |           |           |           |           |            |
| Inco                     | me      |                                     |           |           |           |           |                        |           |           |           |           |           |           |           |            |
|                          | 4000    | 0 - ABC/M Income                    |           |           |           |           |                        |           |           |           |           |           |           |           |            |
|                          |         | 40100 · ABC/M Fundraiser Income     | 0.00      | 0.00      | 0.00      | 0.00      | 0.00                   | 0.00      | 0.00      | 0.00      | 0.00      | 1,914.00  | 0.00      | 0.00      | 1,914.00   |
|                          |         | 40200 - ABC/M Registration          | 0.00      | 0.00      | 0.00      | 0.00      | 0.00                   | 8,825.00  | 11,290.00 | 20,285.00 | 3,045.00  | -625.00   | 0.00      | 0.00      | 42,820.00  |
|                          | Tota    | I 40000 - ABC/M Income              | 0.00      | 0.00      | 0.00      | 0.00      | 0.00                   | 8,825.00  | 11,290.00 | 20,285.00 | 3,045.00  | 1,289.00  | 0.00      | 0.00      | 44,734.00  |
|                          | 4200    | 0 - Contribution Income             |           |           |           |           |                        |           |           |           |           |           |           |           |            |
|                          |         | 42100 · Groups                      | 8,597.94  | 2,147.27  | 5,688.24  | 4,407.33  | 1,130.70               | 5,161.02  | 2,393.07  | 4,120.25  | 3,534.52  | 3,050.65  | 4,408.01  | 2,964.14  | 47,603.14  |
|                          |         | 42200 · Individuals                 | 951.83    | 13,011.25 | 5,096.15  | 1,781.23  | 485.00                 | 1,526.95  | 1,013.84  | 754.12    | 689.30    | 3,138.50  | 651.80    | 1,103.67  | 30,203.64  |
|                          |         | 42300 · Intergroups                 | 2,306.43  | 1,500.00  | 5,335.27  | 2,733.69  | 100.60                 | 1,399.70  | 4,712.78  | 526.88    | 3,432.24  | 1,511.74  | 1,847.54  | 986.15    | 26,393.02  |
|                          | Tota    | 42000 - Contribution Income         | 11,856.20 | 16,658.52 | 16,119.66 | 8,922.25  | 1,716.30               | 8,087.67  | 8,119.69  | 5,401.25  | 7,656.06  | 7,700.89  | 6,907.35  | 5,053.96  | 104,199.80 |
|                          | 4900    | 0 - Sales Income                    | 13,685.71 | 13,612.21 | 14,870.72 | 21,181.51 | 12,410.53              | 18,290.04 | 11,696.50 | 16,051.34 | 14,840.68 | 17,530.49 | 21,282.06 | 15,557.81 | 191,009.60 |
|                          | 4810    | ið - Shipping                       | 2,218.99  | 2,766.14  | 2,039.43  | 2,252.46  | 1,434.39               | 2,916.09  | 2,378.10  | 2,061.02  | 2,743.38  | 2,896.68  | 2,162.92  | 3,032.21  | 28,901.81  |
|                          | 4911    | 0 - Subsidies                       |           |           |           |           |                        |           |           |           |           |           |           |           |            |
|                          |         | 48800 · Merchandice Lost in Transit | 0.00      | 0.00      | 0.00      | -6,625.84 | -1,094.27              | -2,174.10 | -3.03     | 0.00      | -40.47    | 0.00      | 0.00      | 0.00      | -9,937.71  |
|                          |         | 49110 - Subsidies - Other           | -547.00   | 0.00      | 0.00      | 0.00      | 0.00                   | 0.00      | -56.50    | -492.55   | -31.85    | -198.08   | -130.68   | 0.00      | -1,456.66  |
|                          | Tota    | l 49110 - Subsidies                 | -547.00   | 0.00      | 0.00      | -6,625.84 | -1,094.27              | -2,174.10 | -59.53    | -492.55   | -72.32    | -198.08   | -130.68   | 0.00      | -11,394.37 |
|                          | 4990    | 1 - Unoategorized Income            | 0.00      | 0.00      | 0.00      | 0.00      | 0.00                   | 0.00      | 0.00      | 0.00      | 0.00      | 0.00      | 0.00      | 294.40    | 294.40     |
|                          | 4990    | 2 · Dues, Fees, Lloenses            | 0.00      | 206.00    | 0.00      | 0.00      | 0.00                   | 0.00      | 1,483.00  | 0.00      | 0.00      | 0.00      | 0.00      | 0.00      | 1,689.00   |
| Totz                     | il inoc | me                                  | 27,213.90 | 33,242.87 | 33,029.81 | 25,730.38 | 14,466.95              | 35,944.70 | 34,907.76 | 43,306.06 | 28,212.80 | 29,218.98 | 30,221.65 | 23,938.38 | 359,434.24 |
| Cos                      | t of G  | oods Sold                           |           |           |           |           |                        |           |           |           |           |           |           |           |            |
|                          | 6000    | 0 · Cost of Goods Sold              |           |           |           |           |                        |           |           |           |           |           |           |           |            |
|                          |         | 60900 - Shipping Expense            | 5,500.00  | 6,322.13  | 2,567.52  | 2,162.66  | 2,322.99               | 1,890.32  | 1,879.44  | 1,252.12  | 1,005.86  | 2,762.02  | 1,501.78  | 1,857.47  | 31,024.31  |
|                          |         | 60860 · Shipping - For recent order | 0.00      | 0.00      | 0.00      | 1,023.07  | 282.97                 | 164.47    | 104.44    | 109.06    | 4.95      | 0.00      | 4.75      | 0.00      | 1,693.71   |
|                          |         | 70000 · Inventory adjustment        | 0.00      | 14,912.46 | 0.00      | -5.85     | 0.00                   | 0.00      | 240.56    | 0.00      | -0.92     | 0.00      | 0.00      | -452.17   | 14,694.08  |
|                          |         | 60000 · Cost of Goods Sold - Other  | 2,064.63  | 2,340.68  | 3,349.84  | 3,597.09  | 5,995.19               | 3,084.81  | 1,778.81  | 2,596.27  | 2,258.53  | 2,511.87  | 3,340.61  | 2,322.84  | 35,241.17  |
|                          | Tota    | I 60000 - Cost of Goods Sold        | 7,564.63  | 23,575.27 | 5,917.36  | 6,776.97  | 8,601.15               | 5,139.60  | 4,003.25  | 3,957.45  | 3,268.42  | 5,273.89  | 4,847.14  | 3,728.14  | 82,653.27  |
| Tota                     | I CO    | 38                                  | 7,564.63  | 23,575.27 | 5,917.36  | 6,776.97  | 8,601.15               | 5,139.60  | 4,003.25  | 3,957.45  | 3,268.42  | 5,273.89  | 4,847.14  | 3,728.14  | 82,653.27  |
| Gro                      | ss Pr   | ofit                                | 19,649.27 | 9,667.60  | 27,112.45 | 18,953.41 | 5,865.80               | 30,805.10 | 30,904.51 | 39,348.61 | 24,944.38 | 23,945.09 | 25,374.51 | 20,210.24 | 276,780.97 |
| Exp                      | ense    |                                     |           |           |           |           |                        |           |           |           |           |           |           |           |            |
|                          | 6000    | 0 · BOT                             |           |           |           |           |                        |           |           |           |           |           |           |           |            |